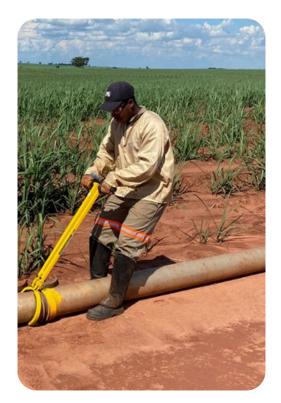

### PIPE TONG

The Pipe Tong is the perfect tool for positioning and fitting pipes safely and ergonomically. With this tool, workers can carry out their tasks without having to stoop, eliminating risks and exposure to inappropriate postures. It also prevents hands from coming into direct contact with the pipes, reducing the risk of accidents such as cuts and crushing. Essential for fertigation operations and other similar activities.