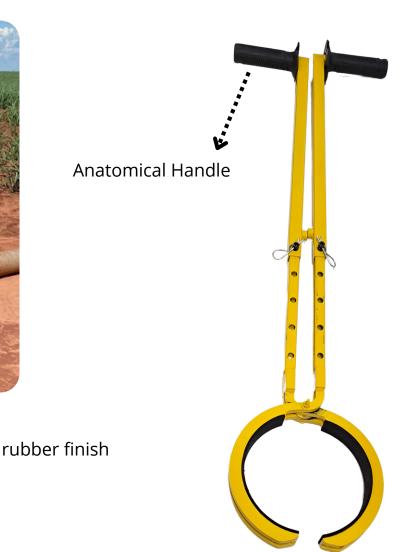

### PIPE TONG

The Pipe Tong is the perfect tool for positioning and fitting pipes safely and ergonomically. With this tool, workers can carry out their tasks without having to stoop, eliminating risks and exposure to inappropriate postures. It also prevents hands from coming into direct contact with the pipes, reducing the risk of accidents such as cuts and crushing. Essential for fertigation operations and other similar activities.

#### **COMPOSITION**

 Carbon steel with rubber protection and steel components

8205.59.00

| Model        | Code       |
|--------------|------------|
| For 6" tube  | 1.33.2081  |
| For 8" tube  | 1.33.2149  |
| For 10" tube | 1.33.2150  |
| For 12" tube | 1.33. 2151 |