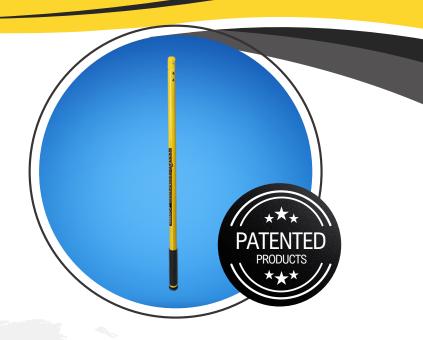

# FIXED ROAD SMART GUIDING STICK

**Devices** 

# **Function**

The Haste Única Smart Guiding Stick has been developed to perform more robust operations while handling cargo. With a tougher aluminum tube, it is helpful in operations such as: load marking, adjustment of lifting, chip pickup, etc. Just click to lock the head. \* Using the accessory "Vertical Handle" (code: 271), for models over 1.5 mts is recommended for even more comfort and ergonomics

#### **Features**

- · Made of Alloy aluminum;
- Rubber grip;
- Electrostatic painting finishing (safety yellow).

#### **Product Dimensions**

Tube Diameter 1".