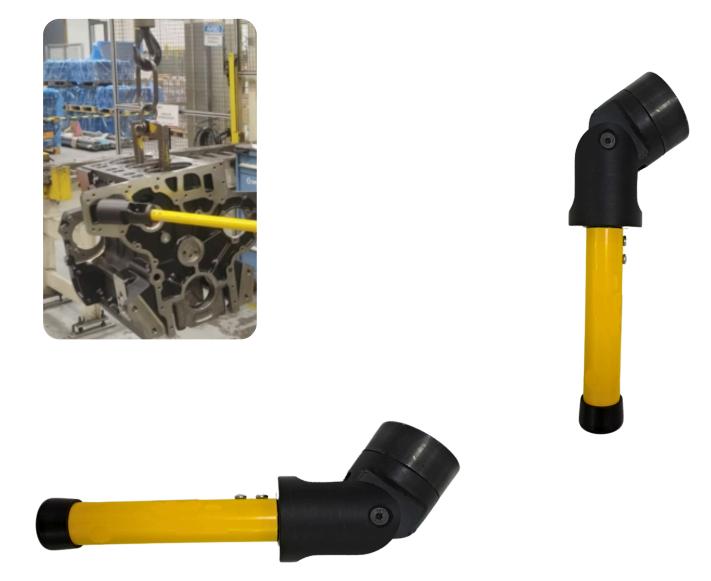

## ACCESSORIES FOR GUIDING STICKS MAGNETIC WITH ARTICULATOR

Tip type, Smart Spatula, was developed with the aim of enabling the use of the spatula in difficult to access places. This tip must be used with the Smart goalpost, articulated or single rod. Connection to the pole is made using a quick-connect system.

| Model                     | Code      |
|---------------------------|-----------|
| Magnetic with articulator | 1.35.0888 |

Compliant product - NR12 | NR29 | NBR 15637-1 | NBR 13541