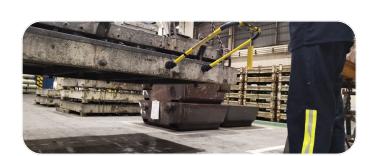

### STICK U ON/OFF- CG SMART

AGMOV's U On/Off Guiding Stick has been developed to safely direct the load, facilitating fine-tuning and eliminating possible pressing and cutting of limbs. This model works with two permanent and articulated neodymium magnets, as well as two triggers that make it easy to disconnect the pole from the load..