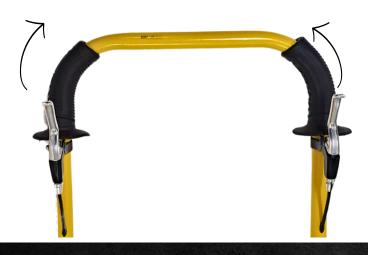

### STICK U ON/OFF- CG SMART

AGMOV's U On/Off Guiding Stick has been developed to safely direct the load, facilitating fine-tuning and eliminating possible pressing and cutting of limbs. This model works with two permanent and articulated neodymium magnets, as well as two triggers that make it easy to disconnect the pole from the load..

#### ADDITIONAL FEATURES

PRODUCT

EASY AND PRACTICAL TO USE

LIGHTWEIGHT AND RESISTANT

EASY ASSEMBLY AND DISASSEMBLY

 $of fice @agmovgroup.com \mid www.agmovgroup.com\\$ 

Phone: +55 (11) 4329-0956