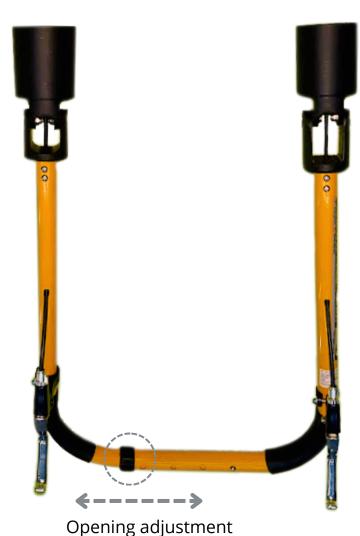

# GUIDIND STICK - U ARTICULATED SMART COMPOSITION

- Fabricado com alumínio Alloy
- Manopla de borracha em PVC
- Pintura à base de PU na cor amarelo

**HS CODE 8205.59.00** 

| Code      | Model<br>(m)        | Model<br>(ft)            |
|-----------|---------------------|--------------------------|
| 1.11.1731 | 500x380 / 530       | 19.685 x 14.960 / 20.866 |
| 1.11.1732 | 500x500 / 750       | 19.685 x 19.685 / 29.527 |
| 1.11.1733 | 500x750 / 1000      | 19.685 x 750 / 39.370    |
| 1.11.1734 | 500x910 / 1470      | 19.685 x 35.826 / 57.874 |
| 1.11.1766 | 750x380 / 530       |                          |
| 1.11.1767 | 750x500 / 750       |                          |
| 1.11.1768 | 750x750 / 1000      |                          |
| 1.11.1769 | 750x910 / 1470      |                          |
| 1.11.1739 | 1000x910 / 1470     |                          |
| 1.11.1736 | 1000x380 / 530      |                          |
| 1.11.1737 | 1000x500 / 750      |                          |
| 1.11.1738 | 1000x750mm / 1000mm |                          |
|           |                     |                          |