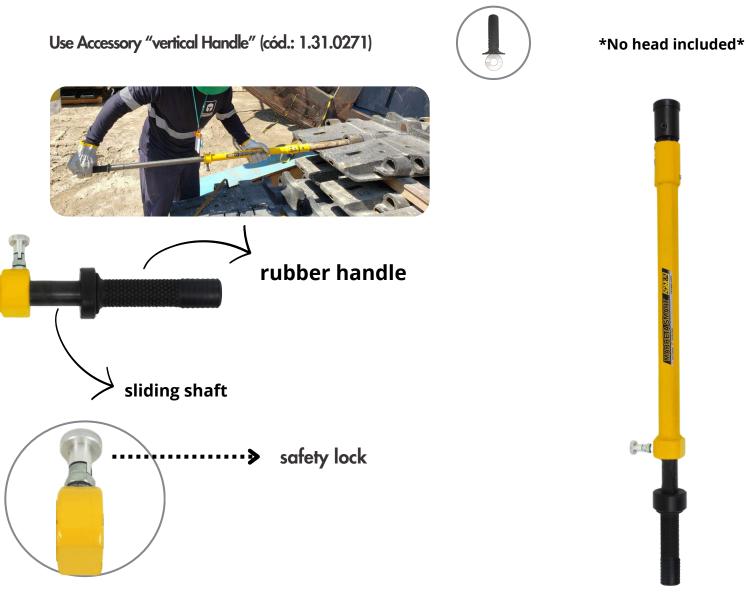

## SMART HAMMER BIG

The AGMOV Smart Hammer is a tool **developed to handle impact activities**, eliminating the use of conventional sledgehammers and hammers, as well as the risks inherent to these tasks.

It consists of a robust hand-operated piston that transmits the force generated by its displacement in the form of a robust, frontal and concentrated impact. At its lower end, where there is contact with the surface to be struck, it is possible to adapt different tips for each type of operation, such as: chisels, pin pullers, wrenches, among others.

### **SMART HAMMER BIG**

COMPOSICION

- High strength steel
- safety lock
- PU-based paint in yellow.
- Special steel tips

| NCM | 8205.20.00 |
|-----|------------|
|     |            |

| Model            | Code      | Approximate Weight kg / Lb |
|------------------|-----------|----------------------------|
| Hammer Big 820mm | 1.30.0970 | 6,5 / 14,33                |