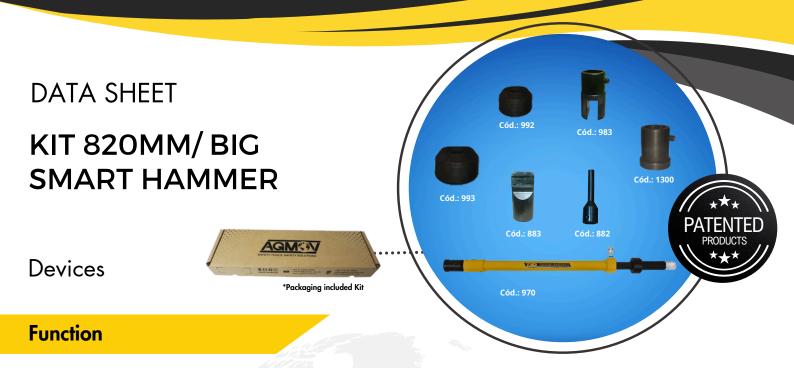

### Items / Code

Smart Hammer Kit 820mm - Big / Code: 1.30.0989 / 21 kgf Smart hammer Big / Code: 1.30.0970 / 6,5 kg Pin Puller / Code: 1.30.882 / 0,930 kg Wrench head / Code: 1.30.0983 / 0,850 kg Chisel head / Code: 1.30.0 883 / 1 kg Hammer head / Code: 1.30.1300 / 0,580 kg Addional weight / Code: 1.30.0992 / 1,5 kg Addional weight / Code: 1.30.0993 / 3 kg