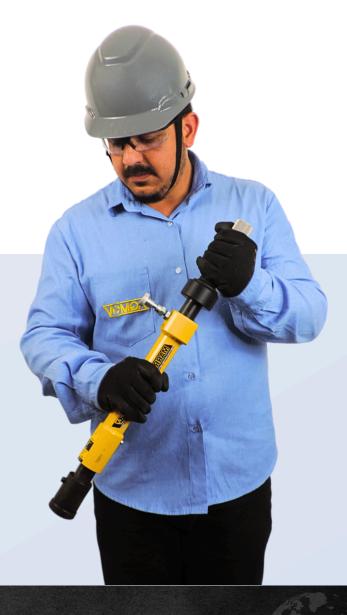

## **KIT SMART HAMMER- MINI**

The AGMOV Smart Hammer is a tool **developed to handle impact activities**, eliminating the use of conventional sledgehammers and hammers, as well as the risks inherent to these tasks.

It consists of a robust hand-operated piston that transmits the force generated by its displacement in the form of a robust, frontal and concentrated impact. At its lower end, where there is contact with the surface to be struck, it is possible to adapt different tips for each type of operation, such as: chisels, pin pullers, wrenches, among others.