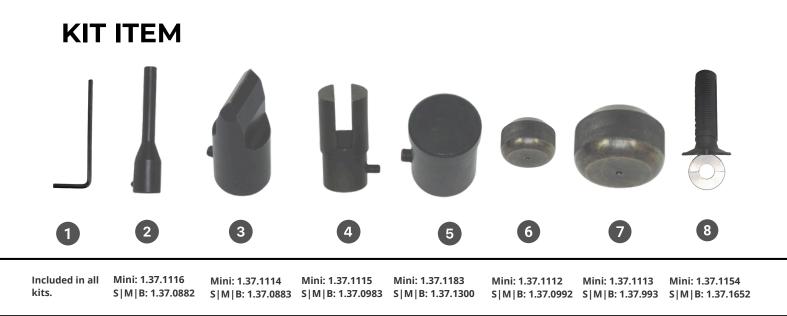

# THE KIT INCLUDES:

#### smart hammer- MINI (1 unit)

- 1 Allen Key (1 unit)
- 2 Pin Puller (1 unit)
- Chiesel Head (1 unit)
- 🕘 Wrench Head (1 unit)
- 5 Hammer Head (1 unit)
- Additional Weight 1,5kg / 3.3 Lb (1 unit)
- 7 Additional Weight 3,0Kg / 6.6Lb (1 unit)
- **8** Vertical Handle (1 unit)