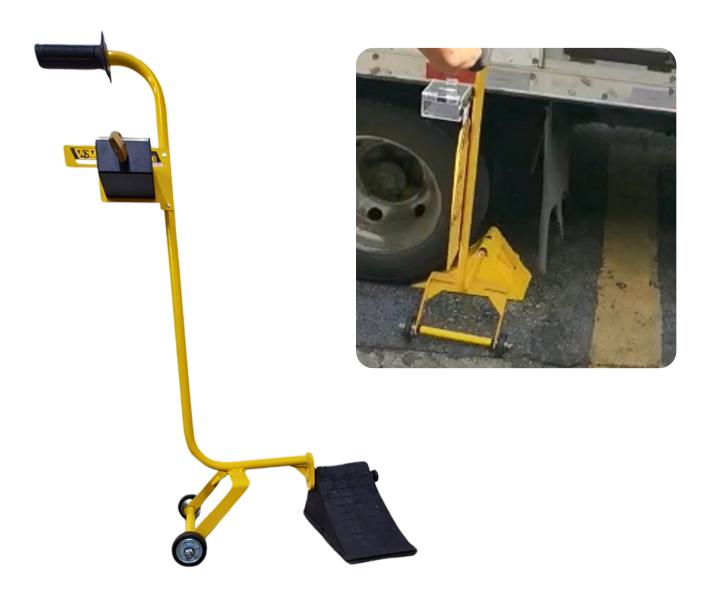

#### **COMPACT CHOCK**

**Compact Chock** was developed to support cargo vehicles without putting the operator at risk of ergonomic injuries or accidents related to the vehicle's wheels. Its design allows the operator to place it in a vertical position, making it perfect for areas with restricted space or for quick loading and unloading operations. In addition, it is equipped with a safe deposit box compatible with the LOTO system.

#### **COMPOSITION**

- aluminum alloy; Carbon steel
- Polypropylene;
- Aluminum wheel with rubber finish;
- Made in safety yellow.

NCM 4016.91.00

| Model         | Code      | Weight Kg / Lb |
|---------------|-----------|----------------|
| Compact chock | 1.33.1096 | 7,3 / 16,09    |