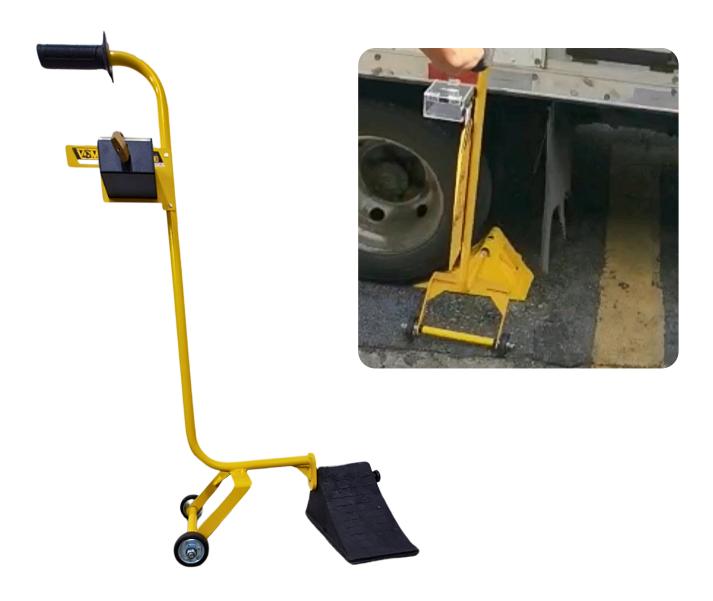

#### **COMPACT CHOCK**

**Compact Chock** was developed to support cargo vehicles without putting the operator at risk of ergonomic injuries or accidents related to the vehicle's wheels. Its design allows the operator to place it in a vertical position, making it perfect for areas with restricted space or for quick loading and unloading operations. In addition, it is equipped with a safe deposit box compatible with the LOTO system.

#### **COMPOSITION**

- aluminum alloy; Carbon steel
- · Polypropylene;
- Aluminum wheel with rubber finish;
- Made in safety yellow.

NCM 4016.91.00

| Model         | Code      | Weight Kg / Lb | Height  | Width  | Length |
|---------------|-----------|----------------|---------|--------|--------|
| Compact chock | 1.33.1096 | 7,3 / 16,09    | 1080 mm | 640 mm | 360 mm |

#### ADDITIONAL FEATURES

PRODUCT

EASY AND PRACTICAL TO USE