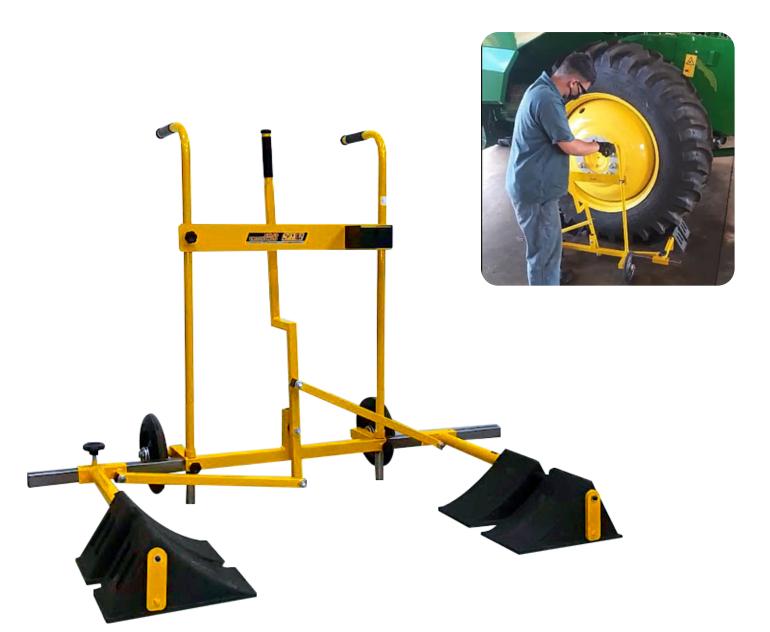

## **ERGONOMIC TRACTOR CHOCK**

Essential in environments where large machinery is maintained, such as workshops and yards, the ergonomic tractor chock plays a vital role. It not only locks vehicles, but also locks their power, preventing accidental or unauthorized movements.

# **ERGONOMIC TRACTOR CHOCK**