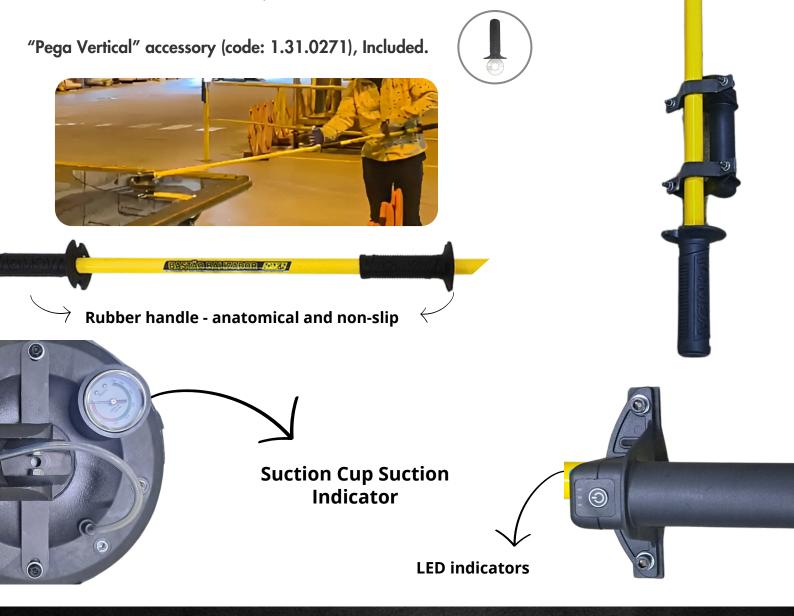

## **GUIDIND STICK- SUCTION**

The Suction Cup was designed to facilitate the handling of parts with smooth and flat surfaces, such as glass and steel sheets. Equipped with a suction cup with high suction capacity, it can support loads of up to 100 kg. To attach the suction cup to the load, simply position it on the desired surface, apply light pressure and press the button about 4 times to ensure adequate adhesion.

# GUIDIND STICK - SUCTION COMPOSITION

- Made of Alloy aluminum
- PVC rubber handle
- Yellow PU paint
- PVC vent

| Code      | Model<br>(Pl) | Model<br>(m) |
|-----------|---------------|--------------|
| 1.09.0098 | 19.6          | 0,50         |
| 1.09.0099 | 29.5          | 0,75         |
| 1.09.0100 | 39.3          | 1,00         |
| 1.09.0101 | 49.2          | 1,25         |
| 1.09.0102 | 59            | 1,50         |
| 1.09.0103 | 68,8          | 1,75         |
| 1.09.0104 | 78,74         | 2,00         |