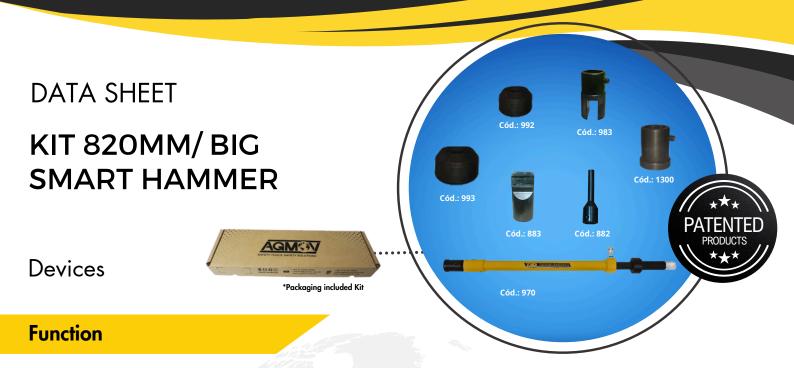

## Items / Code

Marreta Smart Kit 820mm - Big / Code: 989 / 21 kgf Marreta Smart Big / Code: 970 / 6,5 kg Pin Puller / Code: 882 / 0,930 kg Wrench head / Code: 983 / 0,850 kg Chisel head / Code: 883 / 1 kg Hammer head / Code: 1300 / 0,580 kg Addional weight / Code: 992 / 1,5 kg Addional weight / Code: 993 / 3 kg