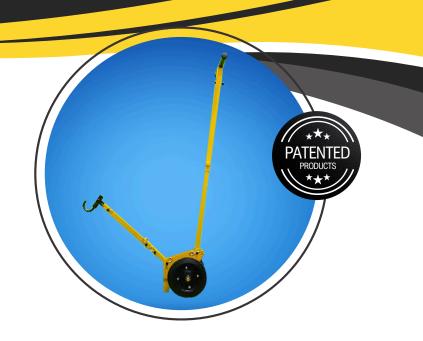

## **Function**

The **Agmov Ergonomic Lever** was developed to help lift loads on the ground, such as manhole covers, concrete covers, metal railings and other loads weighing up to 180 kg.

Developed with an adjustable length and inclination stem, it can be adjusted to the most favorable position for the operator's height and the required load lifting height. To make it easier to transport, the equipment can be folded down to a length of 1.00 meters.

Accessories can be attached to the end pin, such as a chain sling, adjustable hook or magnetic lifter.