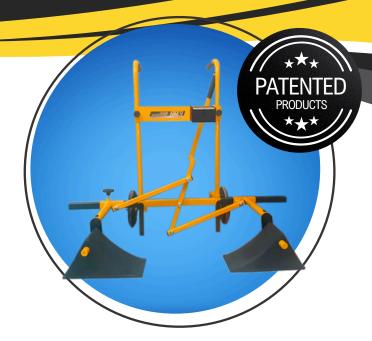

## **Function**

**Ergonomic Chock HD AGMOV** was developed to comply to Traffic Code, providing total safety and ergonomics during loading and unloading operations, and/or any operation involving large motor vehicles.

The HD line has chocks made from high-density polyethylene, with ART – Technical Responsibility Certificate – guaranteeing greater durability and safety. It has wheels for uneven floors to make transportation easier, and a lever that adjusts the positioning of the chocks to the most diverse wheel sizes, avoiding inappropriate positions and excessive effort.

There is a padlock box – Energy Lock – strategically fixed to its structure, which is used to insert the vehicle's key, making it impossible to start the vehicle unless the activity has been completed.

# Model /Code / Weigth

Ergonomic Chock for Tractor/ Cód: 1803 / 35 kg

## **Product Dimensions**

W: 900mm x H: 1000mm x L: 1200mm