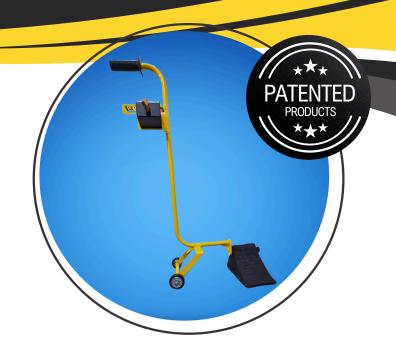

## **Function**

**Compact Chock AGMOV**, have ergonomic and practical stem adaptable to both sides of the chock 3" castors for easy movement. Chock (triangular-shaped piece in contact with the ground made of non-sparking material). With a box for storing lotto keys for the vehicle being chocked and a yellow and black sign saying "Use the safety chock".

#### **Features**

- · Carbon Steel 1020;
- Synthetic rubber.

# Model /Code / Weigth

Ergonomic Chock for Tractor/ Cód: 1803 / 35 kg

## **Product Dimensions**

W: 900mm x H: 1000mm x L: 1200mm