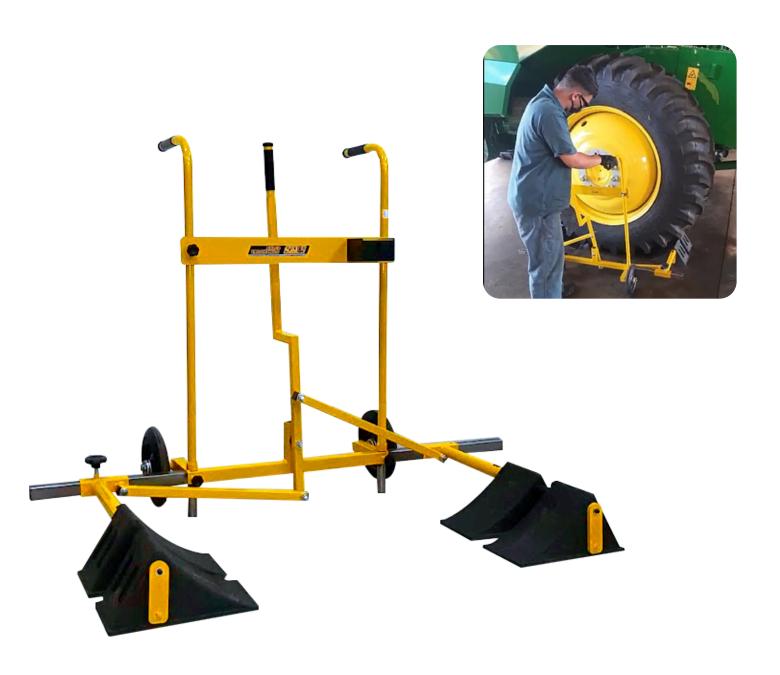

## **ERGONOMIC TRACTOR CHOCK**

Essential in environments where large machinery is maintained, such as workshops and yards, the ergonomic tractor chock plays a vital role. It not only locks vehicles, but also locks their power, preventing accidental or unauthorized movements.

## **ERGONOMIC TRACTOR CHOCK**

#### **COMPOSITION**

- 1020 carbon steel;
- synthetic rubber

NCM 4016.99.90

| Code      | Weight Kg / Lb |
|-----------|----------------|
| 1.33.1803 | 32,00 / 70,54  |

Compliant product - NR12 | NR29 | NBR 15637-1 | NBR 13541

#### ADDITIONAL FEATURES

PATENTED PRODUCT

EASY AND PRACTICAL TO USE

LIGHT AND RESISTANT

EASY ASSEMBLY AND DISASSEMBLY

- 🤁 Rua do Manifesto, 2092 São Paulo SP
  - contato@agmov.com.br | www.agmovgroup.com