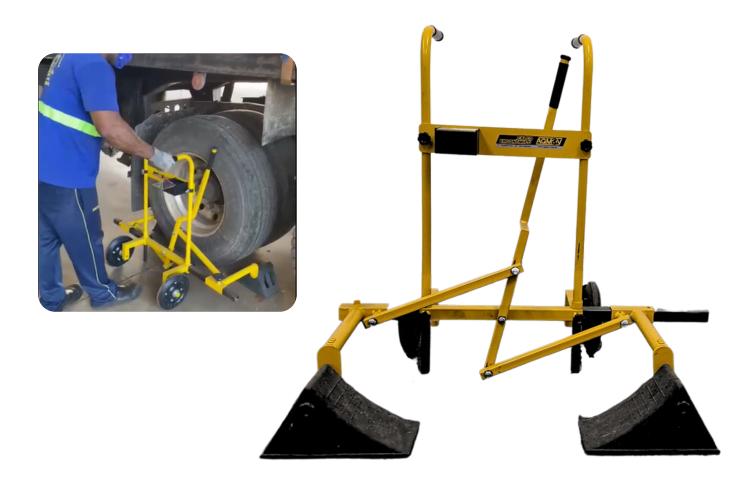

## **ERGONOMIC CHOCK HD**

**AGMOV HD Ergonomic chock** was developed to adapt to cargo vehicles in an ergonomic and safe way. With it, the operator can position and adjust the chocks while remaining standing, eliminating risks associated with improper posture and injuries due to being run over. The chock also has a locking box compatible with the LOTO system, ensuring that the vehicle remains wedged and locked, preventing accidental or intentional movements. This is the only product on the market that offers all the documentation required by current regulations, such as the ART (Technical Responsibility Note), and complies with legislation such as the Brazilian Traffic Code (CTB).

## ADDITIONAL FEATURES

6 MONTHS WARRANTY

PATENTED PRODUCT

EASY AND PRACTICAL TO USE

LIGHT AND RESISTANT

EASY ASSEMBLY AND DISASSEMBLY

AGMOV SUPRIMENTOS INDUSTRIAIS Rua do Manifesto, 2092 - São Paulo - SP contato@agmov.com.br | www.agmov.com.br Fone: (11) 4329-0956 | (11) 95758-1002