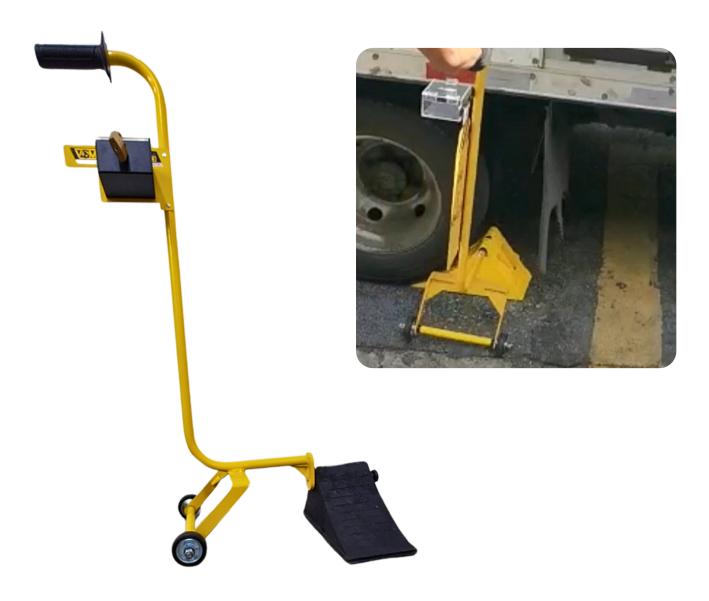

#### **COMPACT CHOCK**

**Compact Chock** was developed to support cargo vehicles without putting the operator at risk of ergonomic injuries or accidents related to the vehicle's wheels. Its design allows the operator to place it in a vertical position, making it perfect for areas with restricted space or for quick loading and unloading operations. In addition, it is equipped with a safe deposit box compatible with the LOTO system.