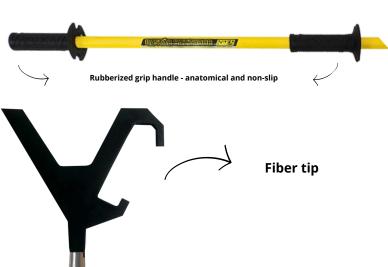

It's end has a V-shaped tip, made from high-quality PP, which interacts with various types of loads and surfaces without causing scratches or damage. It has rubberized handles, ergonomically designed to provide optimum grip, comfort and safety during use. Ideal for guiding containers, suitcases, moving hoses and drilling tools, pulling ropes and guiding palletized loads.

# GUIDIND STICK **OFFSHORE- ALUMINIUM TUBE** COMPOSITION

- Made of Alloy aluminum
- PVC rubber handle
- Yellow PU paint
- PP (Fiber) ferrule.

**HS CODE** 3926.90.90

| Code      | Model<br>(Pl) | Model<br>(m) |
|-----------|---------------|--------------|
| 1.05.0819 | 19.6          | 0,50         |
| 1.05.1612 | 29.5          | 0,75         |
| 1.05.0820 | 39.3          | 1,00         |
| 1.05.0802 | 49.2          | 1,25         |
| 1.05.0910 | 59            | 1,50         |
| 1.05.3404 | 70.8          | 1,80         |
| 1.05.1613 | 78.7          | 2,00         |
| 1.05.0803 | 90.5          | 2,30         |
| 1.05.1614 | 118.1         | 3,00         |
| 1.05.1615 | 137.7         | 3,50         |
| 1.05.1616 | 157.4         | 4,00         |