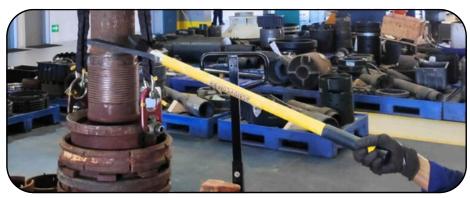

### **GUIDIND STICK OFFSHORE**

The Offshore Stick has been specially designed to meet the needs of the Oil & Gas sector. From extraction to refining, it is essential for ensuring the safety of "HandsFree" operations, eliminating the risk of accidents to workers hands and fingers. Available in alloy fiber or aluminum, materials known for their high strength, lightness and durability, the stick is ideal for withstanding the adverse conditions common in this industrial environment.

It's end has a V-shaped tip, made from high-quality PP, which interacts with various types of loads and surfaces without causing scratches or damage. It has rubberized handles, ergonomically designed to provide optimum grip, comfort and safety during use. Ideal for guiding containers, suitcases, moving hoses and drilling tools, pulling ropes and guiding palletized loads.