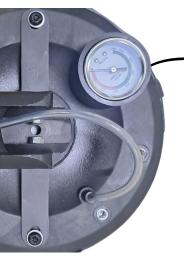

"Pega Vertical" accessory (code: 1.31.0271), Included.

Rubber handle - anatomical and non-slip

Suction Cup Suction Indicator

**LED** indicators

- 🤁 Rua do Manifesto, 2092 São Paulo SP
- contato@agmov.com.br | www.agmovgroup.com
- Fone: (11) 4329-0956 | (11) 95758-1002