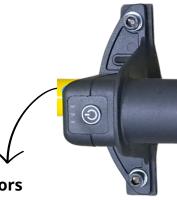

"Pega Vertical" accessory (code: 1.31.0271), Included.

Rubber handle - anatomical and non-slip

Suction Cup Suction Indicator

**LED** indicators

- 🤁 Rua do Manifesto, 2092 São Paulo SP
- contato@agmov.com.br | www.agmovgroup.com
- Fone: (11) 4329-0956 | (11) 95758-1002