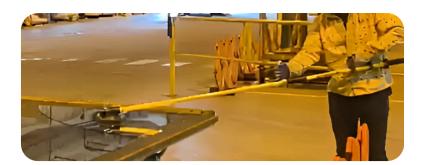

#### **GUIDIND STICK- SUCTION**

The Suction Cup was designed to facilitate the handling of parts with smooth and flat surfaces, such as glass and steel sheets. Equipped with a suction cup with high suction capacity, it can support loads of up to 100 kg. To attach the suction cup to the load, simply position it on the desired surface, apply light pressure and press the button about 4 times to ensure adequate adhesion.

"Pega Vertical" accessory (code: 1.31.0271), Included.

Rubber handle - anatomical and non-slip

Suction Cup Suction Indicator

**LED** indicators

- 🤁 Rua do Manifesto, 2092 São Paulo SP
- contato@agmov.com.br | www.agmovgroup.com
- Fone: (11) 4329-0956 | (11) 95758-1002